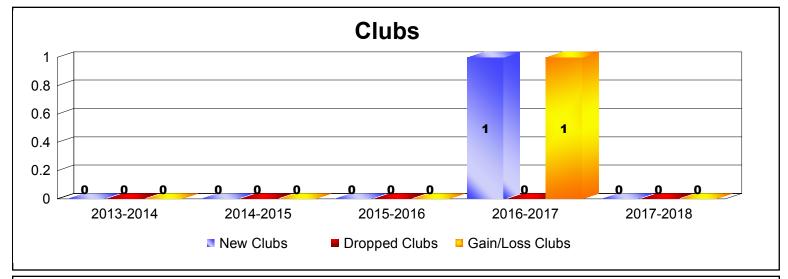

District 1110S As of June 2018 Cumulative

| Year      | New<br>Clubs | Dropped<br>Clubs | Gain/<br>Loss<br>Clubs | New<br>Members | Charter<br>Members | Reinstate<br>Members | Transfer<br>Members | Total<br>Member<br>Added | Total<br>Members<br>Dropped | Gain/<br>Loss<br>Members |
|-----------|--------------|------------------|------------------------|----------------|--------------------|----------------------|---------------------|--------------------------|-----------------------------|--------------------------|
| 2013-2014 | 0            | 0                | 0                      | 75             | 0                  | 0                    | 4                   | 79                       | -82                         | -3                       |
| 2014-2015 | 0            | 0                | 0                      | 72             | 0                  | 3                    | 6                   | 81                       | -114                        | -33                      |
| 2015-2016 | 0            | 0                | 0                      | 65             | 0                  | 3                    | 6                   | 74                       | -98                         | -24                      |
| 2016-2017 | 1            | 0                | 1                      | 73             | 22                 | 1                    | 6                   | 102                      | -99                         | 3                        |
| 2017-2018 | 0            | 0                | 0                      | 78             | 0                  | 3                    | 8                   | 89                       | -94                         | -5                       |
| Average   | 0            | 0                | 0                      | 73             | 4                  | 2                    | 6                   | 85                       | -97                         | -12                      |