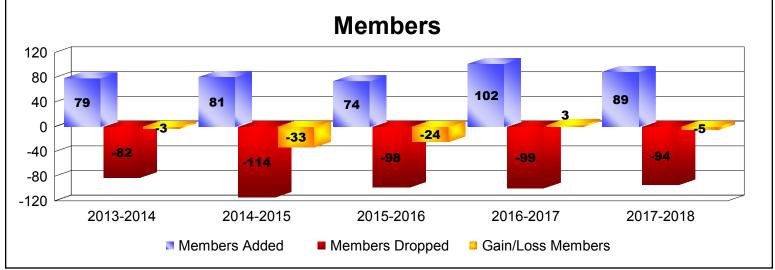

District 1110S As of June 2018 Cumulative

| Year      | New<br>Clubs | Dropped<br>Clubs | Gain/<br>Loss<br>Clubs | New<br>Members | Charter<br>Members | Reinstate<br>Members | Transfer<br>Members | Total<br>Member<br>Added | Total<br>Members<br>Dropped | Gain/<br>Loss<br>Members |
|-----------|--------------|------------------|------------------------|----------------|--------------------|----------------------|---------------------|--------------------------|-----------------------------|--------------------------|
| 2013-2014 | 0            | 0                | 0                      | 75             | 0                  | 0                    | 4                   | 79                       | -82                         | -3                       |
| 2014-2015 | 0            | 0                | 0                      | 72             | 0                  | 3                    | 6                   | 81                       | -114                        | -33                      |
| 2015-2016 | 0            | 0                | 0                      | 65             | 0                  | 3                    | 6                   | 74                       | -98                         | -24                      |
| 2016-2017 | 1            | 0                | 1                      | 73             | 22                 | 1                    | 6                   | 102                      | -99                         | 3                        |
| 2017-2018 | 0            | 0                | 0                      | 78             | 0                  | 3                    | 8                   | 89                       | -94                         | -5                       |
| Average   | 0            | 0                | 0                      | 73             | 4                  | 2                    | 6                   | 85                       | -97                         | -12                      |